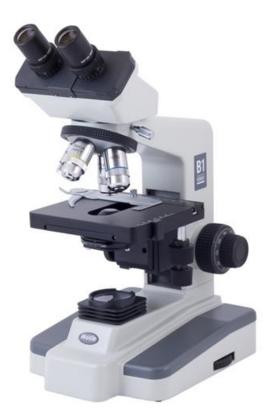

## MIKROSKOP B1-220A; MOTIC

Više informacija dostupno na: http://www.motic.com/As\_B1\_compoundmicroscope/product\_166.html

This full-sized microscope range provides users with a sturdy and solid base for professional microscopy.

The B1 Series is available with many accessories to suit most microscopy requirements in academic, veterinarian and simple lab tasks.

| B1-220A<br>Specification Details |                                                |
|----------------------------------|------------------------------------------------|
| Optical system                   | Finite Optical System, 160mm                   |
| Observation tube                 | Binocular, sliding type                        |
| Interpupillary distance          | 55-75mm                                        |
| Inclination                      | 45 inclined, 360 rotating                      |
| Eyepiece(s)                      | WF 10X / 18mm                                  |
| Nosepiece                        | Quadruple revolving nosepiece with click stops |
| Objective classification         | Achromatic, DIN                                |
| Objective information            |                                                |