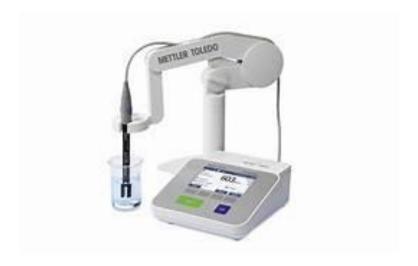

## **S230 SEVEN COMPACT BACIS**

Seven Compact MetleMettler Toledo InLab® 751-4mm – KONDUKTOMETAR

## A reference for intuitive operation

The operation of the SevenCompact<sup>TM</sup> series is so intuitive that measurement can start immediately. The large and clearly arranged color display makes working with these instruments simply a pleasure.

Starting a measurement or calibration, toggling between measurement modes, or switching between display layouts requires only a single keypress. For adjustment of settings, the SevenCompact<sup>TM</sup> offers menus with full sentences in 12 languages. No more cryptic expressions.